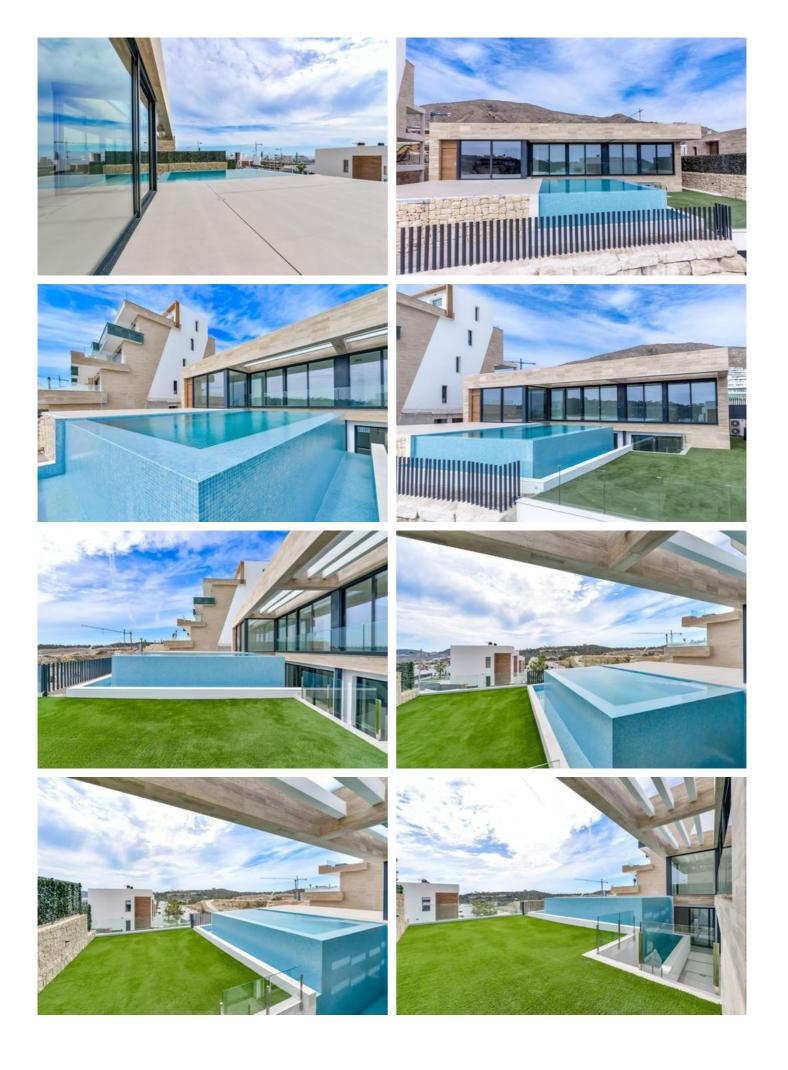

## Villa de 4 dormitorios en Finestrat

| <b>Referencia</b><br>638591                                                 |  |
|-----------------------------------------------------------------------------|--|
| <b>Operación</b><br>For sale                                                |  |
| Propiedad<br>Resale                                                         |  |
| Ubicación                                                                   |  |
| Tip de vivienda                                                             |  |
| <b>Dormitorios / Baños</b><br>4 / 4                                         |  |
| <b>Tamaño</b><br>351 m <sup>2</sup> Construido / 423 m <sup>2</sup> Parcela |  |
| Precio                                                                      |  |

1,150,000

. This fabulous villa with spectacular sea views is located in a gated residential complex with all services in Finestrat and ready to move into. Distributed over two floors, the main floor consists of a spacious living-dining room with open plan kitchen, three bedrooms with en-suite bathroom and a bathroom. The lower floor is distributed in a large open space of 125m2 with direct access to the outside, which offers many possibilities, a machine room, a bathroom and a garage for two cars. Outside, we find the swimming pool area surrounded by a sunny terrace with beautiful sea views. The property is equipped with white goods in the kitchen, hot and cold air conditioning by ducts and electric underfloor heating in the bathrooms. The urbanization has several outdoor swimming pools, large garden areas, playground, heated pool, gym, and sauna.