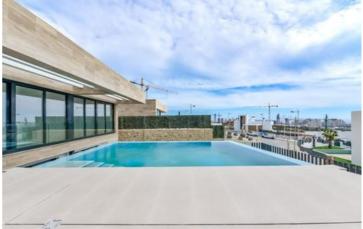

## Villa de 4 dormitorios en Finestrat

| <b>Referencia</b><br>638591                                                 |  |
|-----------------------------------------------------------------------------|--|
| <b>Operación</b><br>For sale                                                |  |
| Propiedad<br>Resale                                                         |  |
| Ubicación                                                                   |  |
| Tip de vivienda                                                             |  |
| <b>Dormitorios / Baños</b><br>4 / 4                                         |  |
| <b>Tamaño</b><br>351 m <sup>2</sup> Construido / 423 m <sup>2</sup> Parcela |  |
| Precio                                                                      |  |

1,150,000

. This fabulous villa with spectacular sea views is located in a gated residential complex with all services in Finestrat and ready to move into. Distributed over two floors, the main floor consists of a spacious living-dining room with open plan kitchen, three bedrooms with en-suite bathroom and a bathroom. The lower floor is distributed in a large open space of 125m2 with direct access to the outside, which offers many possibilities, a machine room, a bathroom and a garage for two cars. Outside, we find the swimming pool area surrounded by a sunny terrace with beautiful sea views. The property is equipped with white goods in the kitchen, hot and cold air conditioning by ducts and electric underfloor heating in the bathrooms. The urbanization has several outdoor swimming pools, large garden areas, playground, heated pool, gym, and sauna.