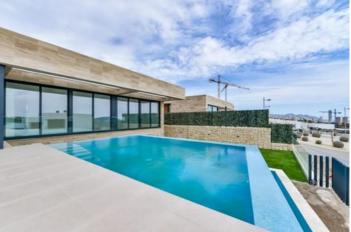

## Villa de 4 dormitorios en Finestrat

| <b>Referencia</b><br>638591                                                 |  |
|-----------------------------------------------------------------------------|--|
| <b>Operación</b><br>For sale                                                |  |
| Propiedad<br>Resale                                                         |  |
| Ubicación                                                                   |  |
| Tip de vivienda                                                             |  |
| <b>Dormitorios / Baños</b><br>4 / 4                                         |  |
| <b>Tamaño</b><br>351 m <sup>2</sup> Construido / 423 m <sup>2</sup> Parcela |  |
| Precio                                                                      |  |

1,150,000

. This fabulous villa with spectacular sea views is located in a gated residential complex with all services in Finestrat and ready to move into. Distributed over two floors, the main floor consists of a spacious living-dining room with open plan kitchen, three bedrooms with en-suite bathroom and a bathroom. The lower floor is distributed in a large open space of 125m2 with direct access to the outside, which offers many possibilities, a machine room, a bathroom and a garage for two cars. Outside, we find the swimming pool area surrounded by a sunny terrace with beautiful sea views. The property is equipped with white goods in the kitchen, hot and cold air conditioning by ducts and electric underfloor heating in the bathrooms. The urbanization has several outdoor swimming pools, large garden areas, playground, heated pool, gym, and sauna.