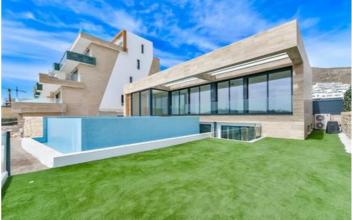

1,150,000

. This fabulous villa with spectacular sea views is located in a gated residential complex with all services in Finestrat and ready to move into. Distributed over two floors, the main floor consists of a spacious living-dining room with open plan kitchen, three bedrooms with en-suite bathroom and a bathroom. The lower floor is distributed in a large open space of 125m2 with direct access to the outside, which offers many possibilities, a machine room, a bathroom and a garage for two cars. Outside, we find the swimming pool area surrounded by a sunny terrace with beautiful sea views. The property is equipped with white goods in the kitchen, hot and cold air conditioning by ducts and electric underfloor heating in the bathrooms. The urbanization has several outdoor swimming pools, large garden areas, playground, heated pool, gym, and sauna.