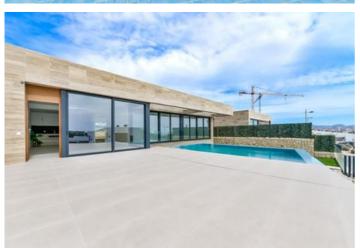

## Villa de 4 dormitorios en Finestrat

| <b>Referencia</b><br>638591                                                 |  |
|-----------------------------------------------------------------------------|--|
| <b>Operación</b><br>For sale                                                |  |
| Propiedad<br>Resale                                                         |  |
| Ubicación                                                                   |  |
| Tip de vivienda                                                             |  |
| <b>Dormitorios / Baños</b><br>4 / 4                                         |  |
| <b>Tamaño</b><br>351 m <sup>2</sup> Construido / 423 m <sup>2</sup> Parcela |  |
| Precio                                                                      |  |

1,150,000

. This fabulous villa with spectacular sea views is located in a gated residential complex with all services in Finestrat and ready to move into. Distributed over two floors, the main floor consists of a spacious living-dining room with open plan kitchen, three bedrooms with en-suite bathroom and a bathroom. The lower floor is distributed in a large open space of 125m2 with direct access to the outside, which offers many possibilities, a machine room, a bathroom and a garage for two cars. Outside, we find the swimming pool area surrounded by a sunny terrace with beautiful sea views. The property is equipped with white goods in the kitchen, hot and cold air conditioning by ducts and electric underfloor heating in the bathrooms. The urbanization has several outdoor swimming pools, large garden areas, playground, heated pool, gym, and sauna.