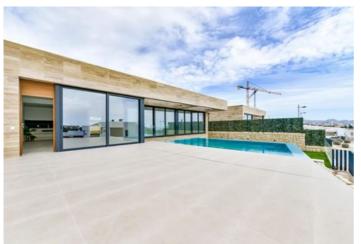

1,150,000

. This fabulous villa with spectacular sea views is located in a gated residential complex with all services in Finestrat and ready to move into. Distributed over two floors, the main floor consists of a spacious living-dining room with open plan kitchen, three bedrooms with en-suite bathroom and a bathroom. The lower floor is distributed in a large open space of 125m2 with direct access to the outside, which offers many possibilities, a machine room, a bathroom and a garage for two cars. Outside, we find the swimming pool area surrounded by a sunny terrace with beautiful sea views. The property is equipped with white goods in the kitchen, hot and cold air conditioning by ducts and electric underfloor heating in the bathrooms. The urbanization has several outdoor swimming pools, large garden areas, playground, heated pool, gym, and sauna.