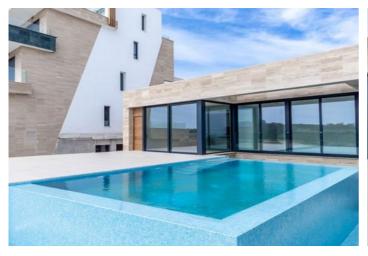

1,150,000

. This fabulous villa with spectacular sea views is located in a gated residential complex with all services in Finestrat and ready to move into. Distributed over two floors, the main floor consists of a spacious living-dining room with open plan kitchen, three bedrooms with en-suite bathroom and a bathroom. The lower floor is distributed in a large open space of 125m2 with direct access to the outside, which offers many possibilities, a machine room, a bathroom and a garage for two cars. Outside, we find the swimming pool area surrounded by a sunny terrace with beautiful sea views. The property is equipped with white goods in the kitchen, hot and cold air conditioning by ducts and electric underfloor heating in the bathrooms. The urbanization has several outdoor swimming pools, large garden areas, playground, heated pool, gym, and sauna.