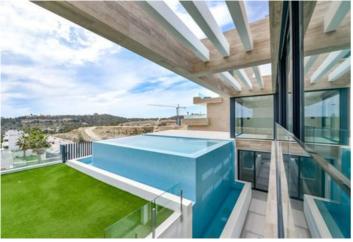

## Villa de 4 dormitorios en Finestrat

| <b>Referencia</b><br>638591                                                 |  |
|-----------------------------------------------------------------------------|--|
| <b>Operación</b><br>For sale                                                |  |
| Propiedad<br>Resale                                                         |  |
| Ubicación                                                                   |  |
| Tip de vivienda                                                             |  |
| <b>Dormitorios / Baños</b><br>4 / 4                                         |  |
| <b>Tamaño</b><br>351 m <sup>2</sup> Construido / 423 m <sup>2</sup> Parcela |  |
| Precio                                                                      |  |

1,150,000

. This fabulous villa with spectacular sea views is located in a gated residential complex with all services in Finestrat and ready to move into. Distributed over two floors, the main floor consists of a spacious living-dining room with open plan kitchen, three bedrooms with en-suite bathroom and a bathroom. The lower floor is distributed in a large open space of 125m2 with direct access to the outside, which offers many possibilities, a machine room, a bathroom and a garage for two cars. Outside, we find the swimming pool area surrounded by a sunny terrace with beautiful sea views. The property is equipped with white goods in the kitchen, hot and cold air conditioning by ducts and electric underfloor heating in the bathrooms. The urbanization has several outdoor swimming pools, large garden areas, playground, heated pool, gym, and sauna.