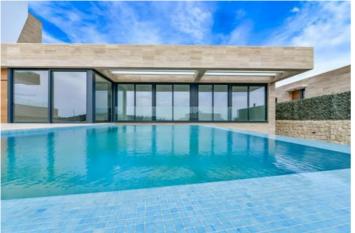

## Villa de 4 dormitorios en Finestrat

| <b>Referencia</b><br>638591                                                 |  |
|-----------------------------------------------------------------------------|--|
| <b>Operación</b><br>For sale                                                |  |
| Propiedad<br>Resale                                                         |  |
| Ubicación                                                                   |  |
| Tip de vivienda                                                             |  |
| <b>Dormitorios / Baños</b><br>4 / 4                                         |  |
| <b>Tamaño</b><br>351 m <sup>2</sup> Construido / 423 m <sup>2</sup> Parcela |  |
| Precio                                                                      |  |

1,150,000

. This fabulous villa with spectacular sea views is located in a gated residential complex with all services in Finestrat and ready to move into. Distributed over two floors, the main floor consists of a spacious living-dining room with open plan kitchen, three bedrooms with en-suite bathroom and a bathroom. The lower floor is distributed in a large open space of 125m2 with direct access to the outside, which offers many possibilities, a machine room, a bathroom and a garage for two cars. Outside, we find the swimming pool area surrounded by a sunny terrace with beautiful sea views. The property is equipped with white goods in the kitchen, hot and cold air conditioning by ducts and electric underfloor heating in the bathrooms. The urbanization has several outdoor swimming pools, large garden areas, playground, heated pool, gym, and sauna.