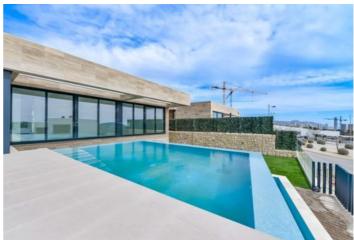

1,150,000

. This fabulous villa with spectacular sea views is located in a gated residential complex with all services in Finestrat and ready to move into. Distributed over two floors, the main floor consists of a spacious living-dining room with open plan kitchen, three bedrooms with en-suite bathroom and a bathroom. The lower floor is distributed in a large open space of 125m2 with direct access to the outside, which offers many possibilities, a machine room, a bathroom and a garage for two cars. Outside, we find the swimming pool area surrounded by a sunny terrace with beautiful sea views. The property is equipped with white goods in the kitchen, hot and cold air conditioning by ducts and electric underfloor heating in the bathrooms. The urbanization has several outdoor swimming pools, large garden areas, playground, heated pool, gym, and sauna.