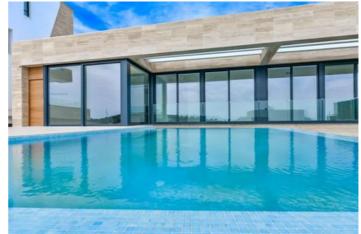

## Villa de 4 dormitorios en Finestrat

| <b>Referencia</b><br>638591                                                 |  |
|-----------------------------------------------------------------------------|--|
| <b>Operación</b><br>For sale                                                |  |
| Propiedad<br>Resale                                                         |  |
| Ubicación                                                                   |  |
| Tip de vivienda                                                             |  |
| <b>Dormitorios / Baños</b><br>4 / 4                                         |  |
| <b>Tamaño</b><br>351 m <sup>2</sup> Construido / 423 m <sup>2</sup> Parcela |  |
| Precio                                                                      |  |

1,150,000

. This fabulous villa with spectacular sea views is located in a gated residential complex with all services in Finestrat and ready to move into. Distributed over two floors, the main floor consists of a spacious living-dining room with open plan kitchen, three bedrooms with en-suite bathroom and a bathroom. The lower floor is distributed in a large open space of 125m2 with direct access to the outside, which offers many possibilities, a machine room, a bathroom and a garage for two cars. Outside, we find the swimming pool area surrounded by a sunny terrace with beautiful sea views. The property is equipped with white goods in the kitchen, hot and cold air conditioning by ducts and electric underfloor heating in the bathrooms. The urbanization has several outdoor swimming pools, large garden areas, playground, heated pool, gym, and sauna.