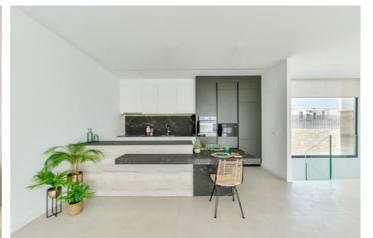

1,150,000

. This fabulous villa with spectacular sea views is located in a gated residential complex with all services in Finestrat and ready to move into. Distributed over two floors, the main floor consists of a spacious living-dining room with open plan kitchen, three bedrooms with en-suite bathroom and a bathroom. The lower floor is distributed in a large open space of 125m2 with direct access to the outside, which offers many possibilities, a machine room, a bathroom and a garage for two cars. Outside, we find the swimming pool area surrounded by a sunny terrace with beautiful sea views. The property is equipped with white goods in the kitchen, hot and cold air conditioning by ducts and electric underfloor heating in the bathrooms. The urbanization has several outdoor swimming pools, large garden areas, playground, heated pool, gym, and sauna.