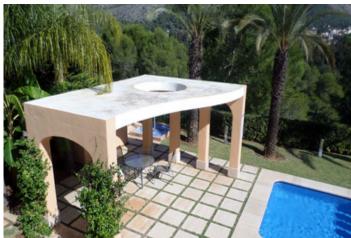

Brullmann

Discover the charm of this ground floor flat, located in the prestigious La Sella Golf Resort on the beautiful Costa Blanca. Built in 2004, the 'Carrascal' complex fuses the architecture of northern and southern Spain, highlighted with marble floors and tiles that add a touch of sophistication. This flat offers a unique living experience with full-length windows flooding the living-dining room with natural light, connecting to a spacious terrace that affords breathtaking views of the lush gardens, swimming pool and majestic Montgó. The integrated kitchen is spacious and fully equipped, ideal for foodies. The master bedroom has an en-suite bathroom, while a second bedroom and a family bathroom complete the living space. The entrance opens onto a shared covered entrance hall, providing elegant and secure access. In addition, the flat includes a private underground parking space and a storage room, ensuring convenience and extra storage space. Just 5 minutes' drive from the leisure and commercial centre of La Sella, this property offers access to multiple services such as minimarket, bar/restaurant, pharmacy, tennis courts and horse riding, all under a 24/7 security service. With 115 m<sup>2</sup> constructed area, ducted air conditioning and fully furnished, this flat is an unbeatable opportunity for those looking for a home that combines luxury, comfort and a convenient location in the heart of La Sella.