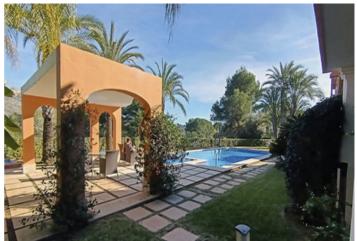

Brullmann

Discover the charm of this ground floor flat, located in the prestigious La Sella Golf Resort on the beautiful Costa Blanca. Built in 2004, the 'Carrascal' complex fuses the architecture of northern and southern Spain, highlighted with marble floors and tiles that add a touch of sophistication. This flat offers a unique living experience with full-length windows flooding the living-dining room with natural light, connecting to a spacious terrace that affords breathtaking views of the lush gardens, swimming pool and majestic Montgó. The integrated kitchen is spacious and fully equipped, ideal for foodies. The master bedroom has an en-suite bathroom, while a second bedroom and a family bathroom complete the living space. The entrance opens onto a shared covered entrance hall, providing elegant and secure access. In addition, the flat includes a private underground parking space and a storage room, ensuring convenience and extra storage space. Just 5 minutes' drive from the leisure and commercial centre of La Sella, this property offers access to multiple services such as minimarket, bar/restaurant, pharmacy, tennis courts and horse riding, all under a 24/7 security service. With 115 m<sup>2</sup> constructed area, ducted air conditioning and fully furnished, this flat is an unbeatable opportunity for those looking for a home that combines luxury, comfort and a convenient location in the heart of La Sella.