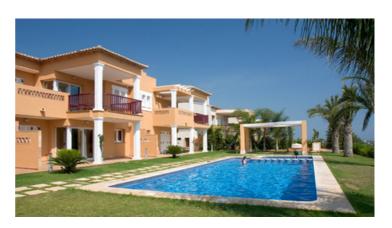

## Apartamento en planta baja se vende en La Sella Golf Resort, Costa Blanca

Referencia D718792 Operación For sale **Propiedad** Resale Ubicación Tip de vivienda **Dormitorios / Baños** 2/2 Tamaño 111 m<sup>2</sup> Construido / m<sup>2</sup> Parcela Precio 215,000

Brullmann

Discover the charm of this ground floor flat, located in the prestigious La Sella Golf Resort on the beautiful Costa Blanca. Built in 2004, the 'Carrascal' complex fuses the architecture of northern and southern Spain, highlighted with marble floors and tiles that add a touch of sophistication. This flat offers a unique living experience with full-length windows flooding the living-dining room with natural light, connecting to a spacious terrace that affords breathtaking views of the lush gardens, swimming pool and majestic Montgó. The integrated kitchen is spacious and fully equipped, ideal for foodies. The master bedroom has an en-suite bathroom, while a second bedroom and a family bathroom complete the living space. The entrance opens onto a shared covered entrance hall, providing elegant and secure access. In addition, the flat includes a private underground parking space and a storage room, ensuring convenience and extra storage space. Just 5 minutes' drive from the leisure and commercial centre of La Sella, this property offers access to multiple services such as minimarket, bar/restaurant, pharmacy, tennis courts and horse riding, all under a 24/7 security service. With 115 m<sup>2</sup> constructed area, ducted air conditioning and fully furnished, this flat is an unbeatable opportunity for those looking for a home that combines luxury, comfort and a convenient location in the heart of La Sella.